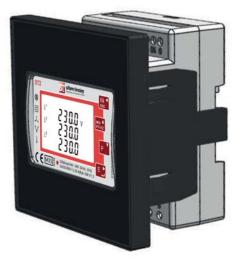

## AP25-3CO Panel Adaption Kit

This Panel Kit has been engineered to work with the following models from the Sifam Tinsley range:

- → AP25-3CO
- → AP25-3DO

We have manufactured this as a cost effective solution for a MID approved multifunction panel-mounted meter.

### **Specification**

The AP25-3CO Panel Kit provides a solution to a MID approved multifunction meter. This Panel Kit works in comparison with the SMARTRAIL-X835- MID Power Meter which comes as a Dinrail mounted meter. The Panel Kit acts as a cradle which holds the Dinrail meter securely in place, the fascia of the Panel Kit creates a 96mm² fascia. The AP25-3CO Panel Kit consists of two separate components making it practical, fast and easy to install.

When installing the AP25-3CO meter using the Panel Kit, you will notice clips on either side, this is so that once the Panel Kit is pushed into the  $92 \text{mm}^2$  cut out, the clips hold the cradle in place securely.

The reason for the separate front plate is so that when the meter is held securely within the cradle, the terminal screws are still accessable at the front of the meter without having to remove it from the Panel Kit. This allows for an easier wiring solution for setup and any adjustments.

Once the meter has been wired in place, the front plate can be clipped on, allowing the screen of the meter to be visible within the 96mm² square panel enclosure. Due to the AP25-3CO meter featuring touchscreen buttons, the user can cycle through all parameter options whilst the meter is secured within the Panel Kit.