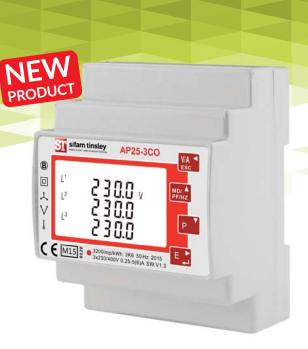

## AP25-3CO Panel Adaption Kit

This Panel Kit has been engineered to work with the following models from the Sifam Tinsley range:

- → AP25-3CO
- → AP25-3DO

We have manufactured this as a cost effective solution for a MID approved multifunction panel-mounted meter.

### **Specification**

The AP25-3CO Panel Kit provides a solution to a MID approved multifunction meter. This Panel Kit works in comparison with the SMARTRAIL-X835- MID Power Meter which comes as a Dinrail mounted meter. The Panel Kit acts as a cradle which holds the Dinrail meter securely in place, the fascia of the Panel Kit creates a 96mm² fascia. The AP25-3CO Panel Kit consists of two separate components making it practical, fast and easy to install.