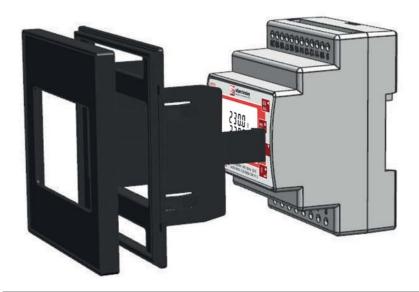

### **Specification**

The AP25-3CO Panel Kit provides a solution to a MID approved multifunction meter. This Panel Kit works in comparison with the SMARTRAIL-X835- MID Power Meter which comes as a Dinrail mounted meter. The Panel Kit acts as a cradle which holds the Dinrail meter securely in place, the fascia of the Panel Kit creates a 96mm² fascia. The AP25-3CO Panel Kit consists of two separate components making it practical, fast and easy to install.

When installing the AP25-3CO meter using the Panel Kit, you will notice clips on either side, this is so that once the Panel Kit is pushed into the  $92 \text{mm}^2$  cut out, the clips hold the cradle in place securely.

The reason for the separate front plate is so that when the meter is held securely within the cradle, the terminal screws are still accessable at the front of the meter without having to remove it from the Panel Kit. This allows for an easier wiring solution for setup and any adjustments.