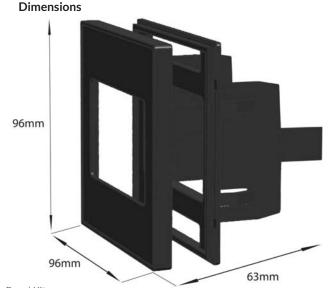

Panel Kit: Height: 96mm Length: 96mm Depth: 63mm Face Hole: Height: 41mm Length: 71mm