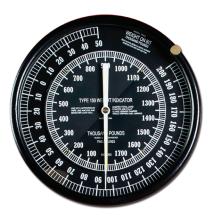

# **ANCHOR TYPE WEIGHT INDICATOR SYSTEMS**

16" Anchor Type Weight Indicator Panel Mount

F S Weight Indicator

Matherne Instrumentation's anchor type weight indicator system is designed to give accurate readings of hook load and weight on bit. The system is designed to work with all major deadline anchors using a tension or compression loadcell.

The system includes 12" or 16" indicator, dial set, hose, and loadcell. The system is available in box mount or panel mount styles. Metric equivalents in Kgs and DaN.

MODEL 30G for Deadline Loads to 30,000 lbs.