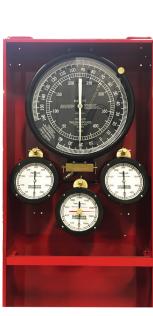

# **ORDERING SPECIFICATIONS:**

- Single Line Load
- Type of Deadline Anchor
- Number of Lines Strung
- Length of Hose
- Unit of Measure

Driller's Box with Anchor Type Weight Indicator

Tension Load Cell

Compression Load Cell