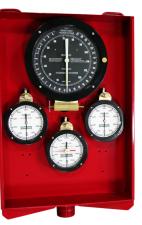

# **ORDERING SPECIFICATIONS:**

- Single Line Load
- Type of Deadline Anchor
- Number of Lines Strung
- Length of Hose
- Unit of Measure

Driller's Box with Anchor Type Weight Indicator

Tension Load Cell

Compression Load Cell